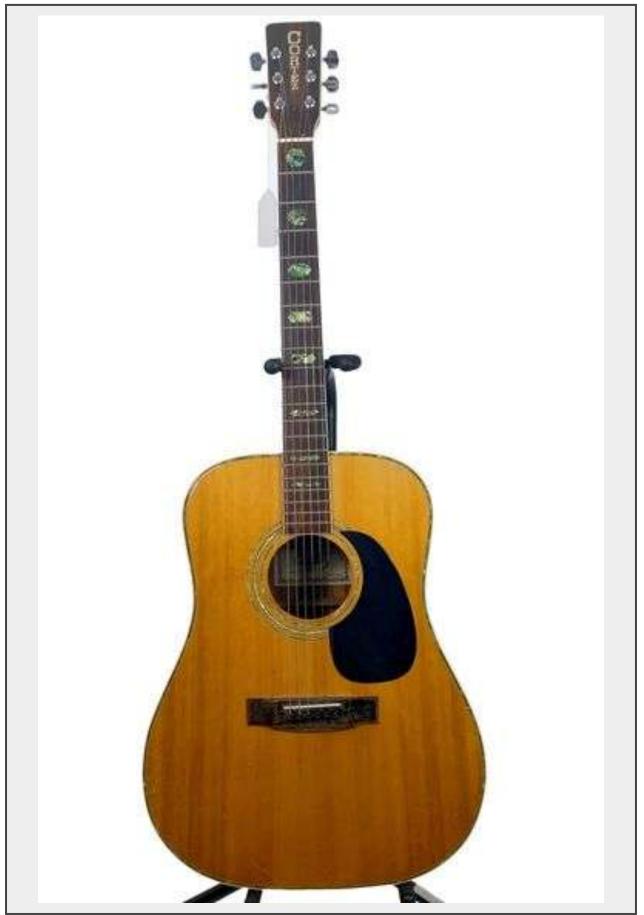

Sale Name: Eclectic Collection of Fine Guitars, Amps and Accessories May 18th, 2023 LOT 9008 - Cortez 1970s J6000 Martin D45 Copy

## Description

Stress crack and scratches and wear to finish, abalone hex inlays, comes with hard case. All lots in this auction have been inspected for major cosmetic flaws or damage. Any major visible damage has been noted in the description of the items. Please use our photos to inspect the overall condition of the items. Please feel free to email us with any questions regarding condition. All electronic items in this auction are in working order unless otherwise noted. Any item listed as untested is not guaranteed to be in working order.